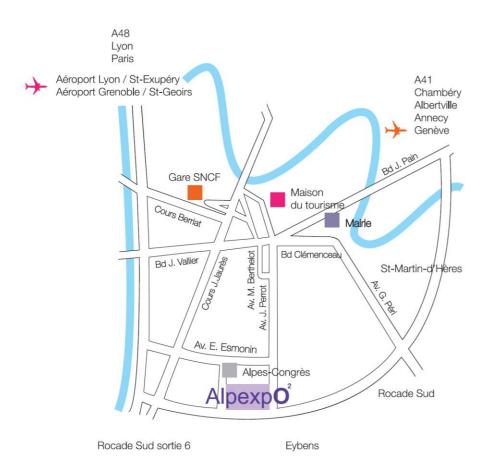

ALPEXPO is located right near Exit 6 on the A41 to Chambéry/Geneva

Info: www.infotrafic.com