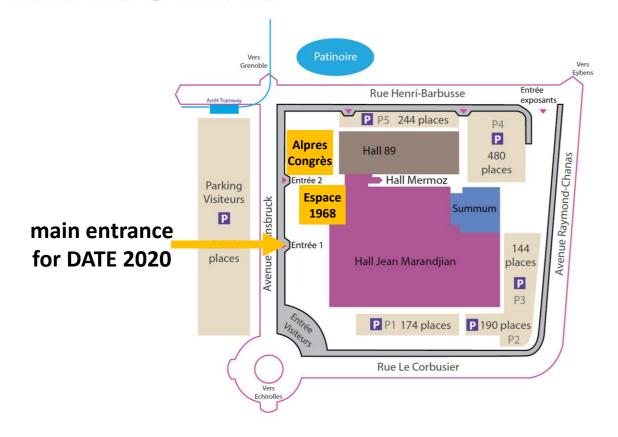

## **CAR PARKS AROUND ALPEXPO**

About 1200 parking spaces are available directly nearby:

- P1: 174 spaces
- P2: 190 spaces
- P3: 144 spaces
- P4: 480 spaces
- P5: 244 spaces

In addition, about 10 car parks are available in the Grenoble Area.